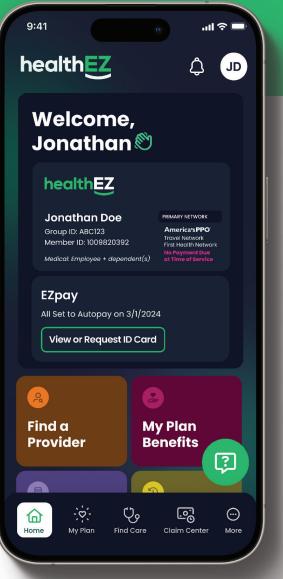

## **Manage your health** benefits without all the headaches

Download the free myHealthEZ app to view your benefits, manage and pay bills, locate care providers near you, and access your digital insurance cardright from your phone.

#### Tap into your health benefits

Scan the QR code with your device's camera to download the myHealthEZ app and put the power of hassle-free health benefits management at your fingertips.

#### **Medical ID cards**

If you are new to the HealthEZ plan, keep an eye out for your medical ID card. Once you recieve that, you can setup your myHealthEZ account.

If you need a replacement card, log into to your myHealthEZ account and request a new card be printed and mailed, or access a digital copy directly to your device!